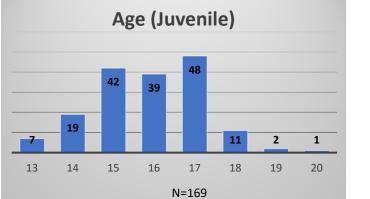

## Daily Data Dashboard – November 29, 2023 Demographics for JTDC Population Wednesday Morning Midnight Count

Data sources: cFive Supervisor – Probation Population and RMIS – JTDC Population

<sup>&</sup>lt;sup>1</sup> Probation Active: Any youth who is pending sentencing with an active social history, has been formally placed on probation or supervision with Cook County Juvenile Probation on the date of the report.

Daily Data Dashboard – November 29, 2023 Demographics for JTDC Population Wednesday Morning Midnight Count

Data sources: cFive Supervisor – Probation Population and RMIS – JTDC Population