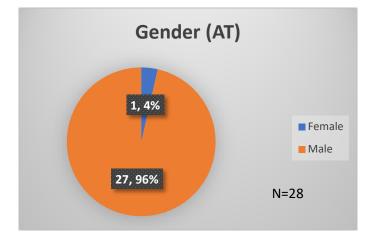

## Daily Data Dashboard – November 29, 2023 Demographics for JTDC Population Wednesday Morning Midnight Count

Data sources: cFive Supervisor – Probation Population and RMIS – JTDC Population

<sup>&</sup>lt;sup>1</sup> Probation Active: Any youth who is pending sentencing with an active social history, has been formally placed on probation or supervision with Cook County Juvenile Probation on the date of the report.

Daily Data Dashboard – November 29, 2023 Demographics for JTDC Population Wednesday Morning Midnight Count

Data sources: cFive Supervisor – Probation Population and RMIS – JTDC Population