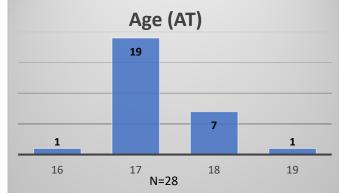

## Daily Data Dashboard – November 29, 2023 Demographics for JTDC Population Wednesday Morning Midnight Count

Data sources: cFive Supervisor – Probation Population and RMIS – JTDC Population

<sup>&</sup>lt;sup>1</sup> Probation Active: Any youth who is pending sentencing with an active social history, has been formally placed on probation or supervision with Cook County Juvenile Probation on the date of the report.

Daily Data Dashboard – November 29, 2023 Demographics for JTDC Population Wednesday Morning Midnight Count

Data sources: cFive Supervisor – Probation Population and RMIS – JTDC Population