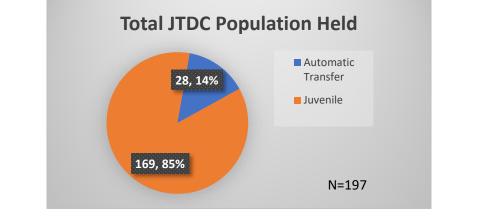

## Daily Data Dashboard – November 29, 2023 Demographics for JTDC Population Wednesday Morning Midnight Count

Data sources: cFive Supervisor – Probation Population and RMIS – JTDC Population

<sup>&</sup>lt;sup>1</sup> Probation Active: Any youth who is pending sentencing with an active social history, has been formally placed on probation or supervision with Cook County Juvenile Probation on the date of the report.

Daily Data Dashboard – November 29, 2023 Demographics for JTDC Population Wednesday Morning Midnight Count

Data sources: cFive Supervisor – Probation Population and RMIS – JTDC Population