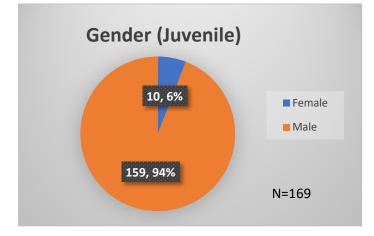

## Daily Data Dashboard – November 29, 2023 Demographics for JTDC Population Wednesday Morning Midnight Count

Data sources: cFive Supervisor – Probation Population and RMIS – JTDC Population

<sup>&</sup>lt;sup>1</sup> Probation Active: Any youth who is pending sentencing with an active social history, has been formally placed on probation or supervision with Cook County Juvenile Probation on the date of the report.

Daily Data Dashboard – November 29, 2023 Demographics for JTDC Population Wednesday Morning Midnight Count

Data sources: cFive Supervisor – Probation Population and RMIS – JTDC Population