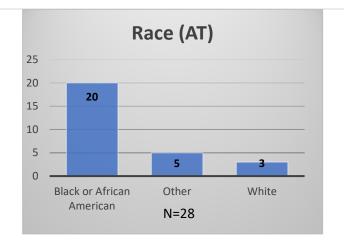

## Daily Data Dashboard – November 29, 2023 Demographics for JTDC Population Wednesday Morning Midnight Count

Data sources: cFive Supervisor – Probation Population and RMIS – JTDC Population

<sup>&</sup>lt;sup>1</sup> Probation Active: Any youth who is pending sentencing with an active social history, has been formally placed on probation or supervision with Cook County Juvenile Probation on the date of the report.

Daily Data Dashboard – November 29, 2023 Demographics for JTDC Population Wednesday Morning Midnight Count

Data sources: cFive Supervisor – Probation Population and RMIS – JTDC Population