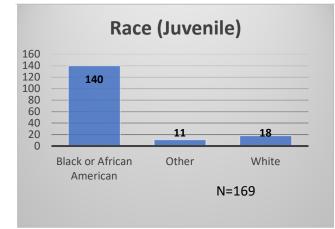

## Daily Data Dashboard – November 29, 2023 Demographics for JTDC Population Wednesday Morning Midnight Count

Data sources: cFive Supervisor – Probation Population and RMIS – JTDC Population

<sup>&</sup>lt;sup>1</sup> Probation Active: Any youth who is pending sentencing with an active social history, has been formally placed on probation or supervision with Cook County Juvenile Probation on the date of the report.

Daily Data Dashboard – November 29, 2023 Demographics for JTDC Population Wednesday Morning Midnight Count

Data sources: cFive Supervisor – Probation Population and RMIS – JTDC Population